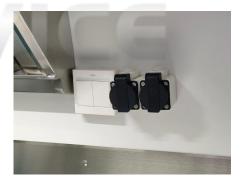

### **Specification**

| Model:             | FR220DH                                                                                                                                                                                                 |
|--------------------|---------------------------------------------------------------------------------------------------------------------------------------------------------------------------------------------------------|
| Dimensions:        | 220*160*200cm                                                                                                                                                                                           |
| Color:             | RAL1013                                                                                                                                                                                                 |
| Window:            | Sliding concession windows, with gas struts                                                                                                                                                             |
| Electrical:        | 220V/50HZ                                                                                                                                                                                               |
| Net Weight:        | 670kg                                                                                                                                                                                                   |
| Gross Weight:      | 720kg                                                                                                                                                                                                   |
| Max. Load Weight:  | 1,340kg                                                                                                                                                                                                 |
| Tyre Size:         | 165R13LT                                                                                                                                                                                                |
| Material:          | Frame: Galvanized steel Exterior wall: Cold-rolled steel Insulation: 25mm black cotton Interior wall: ACM Workbench: 201 stainless steel Floor: Non-slip aluminium checkered floor                      |
| Accessory:         | 88cm safety chain Trailer hitch ball Trailer coupler Trailer stabilizers Heavy-duty trailer jack with wheel Flip down stainless steel serving shelf Door stop 7 pin trailer connector Custom vinyl wrap |
| Electrical System: | Electrical panel board Circuit breaker Swiss standard sockets 380V generator receptacles Electrical wires                                                                                               |
| Lighting:          | Interior lighting units Side lights Trailer tail lights & red reflectors License light LED LOGO side light LED LOGO sign                                                                                |

#### **Details**

- Front - - Side - - Side -

- Door - - Side - - Tail Lights -

- Interior - - Interior - - Interior -

- Cabinets - - Sinks - - Sockets -