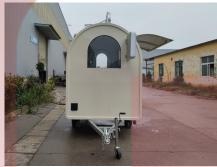

# **FR220DH Food Trailer**

### **Specification**

| Model:             | FR220DH                                                                                                                                                                                                 |
|--------------------|---------------------------------------------------------------------------------------------------------------------------------------------------------------------------------------------------------|
| Dimensions:        | 220*160*200cm                                                                                                                                                                                           |
| Color:             | RAL1013                                                                                                                                                                                                 |
| Window:            | Sliding concession windows, with gas struts                                                                                                                                                             |
| Electrical:        | 220V/50HZ                                                                                                                                                                                               |
| Net Weight:        | 670kg                                                                                                                                                                                                   |
| Gross Weight:      | 720kg                                                                                                                                                                                                   |
| Max. Load Weight:  | 1,340kg                                                                                                                                                                                                 |
| Tyre Size:         | 165R13LT                                                                                                                                                                                                |
| Material:          | Frame: Galvanized steel Exterior wall: Cold-rolled steel Insulation: 25mm black cotton Interior wall: ACM Workbench: 201 stainless steel Floor: Non-slip aluminium checkered floor                      |
| Accessory:         | 88cm safety chain Trailer hitch ball Trailer coupler Trailer stabilizers Heavy-duty trailer jack with wheel Flip down stainless steel serving shelf Door stop 7 pin trailer connector Custom vinyl wrap |
| Electrical System: | Electrical panel board Circuit breaker Swiss standard sockets 380V generator receptacles Electrical wires                                                                                               |
| Lighting:          | Interior lighting units Side lights Trailer tail lights & red reflectors License light LED LOGO side light LED LOGO sign                                                                                |

#### **Details**

- Front - - Side - - Side -

- Door - - Side - - Tail Lights -

- Interior - - Interior - - Interior -

- Cabinets - - Sinks - - Sockets -