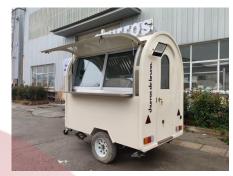

# **FR220DH Food Trailer**

### **Specification**

| Model:             | FR220DH                                                                                                                                                                                                 |
|--------------------|---------------------------------------------------------------------------------------------------------------------------------------------------------------------------------------------------------|
| Dimensions:        | 220*160*200cm                                                                                                                                                                                           |
| Color:             | RAL1013                                                                                                                                                                                                 |
| Window:            | Sliding concession windows, with gas struts                                                                                                                                                             |
| Electrical:        | 220V/50HZ                                                                                                                                                                                               |
| Net Weight:        | 670kg                                                                                                                                                                                                   |
| Gross Weight:      | 720kg                                                                                                                                                                                                   |
| Max. Load Weight:  | 1,340kg                                                                                                                                                                                                 |
| Tyre Size:         | 165R13LT                                                                                                                                                                                                |
| Material:          | Frame: Galvanized steel Exterior wall: Cold-rolled steel Insulation: 25mm black cotton Interior wall: ACM Workbench: 201 stainless steel Floor: Non-slip aluminium checkered floor                      |
| Accessory:         | 88cm safety chain Trailer hitch ball Trailer coupler Trailer stabilizers Heavy-duty trailer jack with wheel Flip down stainless steel serving shelf Door stop 7 pin trailer connector Custom vinyl wrap |
| Electrical System: | Electrical panel board Circuit breaker Swiss standard sockets 380V generator receptacles Electrical wires                                                                                               |
| Lighting:          | Interior lighting units Side lights Trailer tail lights & red reflectors License light LED LOGO side light LED LOGO sign                                                                                |