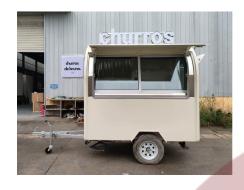

# **FR220DH Food Trailer**

### **Specification**

| Model:             | FR220DH                                                                                                                                                                                                 |
|--------------------|---------------------------------------------------------------------------------------------------------------------------------------------------------------------------------------------------------|
| Dimensions:        | 220*160*200cm                                                                                                                                                                                           |
| Color:             | RAL1013                                                                                                                                                                                                 |
| Window:            | Sliding concession windows, with gas struts                                                                                                                                                             |
| Electrical:        | 220V/50HZ                                                                                                                                                                                               |
| Net Weight:        | 670kg                                                                                                                                                                                                   |
| Gross Weight:      | 720kg                                                                                                                                                                                                   |
| Max. Load Weight:  | 1,340kg                                                                                                                                                                                                 |
| Tyre Size:         | 165R13LT                                                                                                                                                                                                |
| Material:          | Frame: Galvanized steel Exterior wall: Cold-rolled steel Insulation: 25mm black cotton Interior wall: ACM Workbench: 201 stainless steel Floor: Non-slip aluminium checkered floor                      |
| Accessory:         | 88cm safety chain Trailer hitch ball Trailer coupler Trailer stabilizers Heavy-duty trailer jack with wheel Flip down stainless steel serving shelf Door stop 7 pin trailer connector Custom vinyl wrap |
| Electrical System: | Electrical panel board Circuit breaker Swiss standard sockets 380V generator receptacles Electrical wires                                                                                               |
| Lighting:          | Interior lighting units Side lights Trailer tail lights & red reflectors License light LED LOGO side light LED LOGO sign                                                                                |