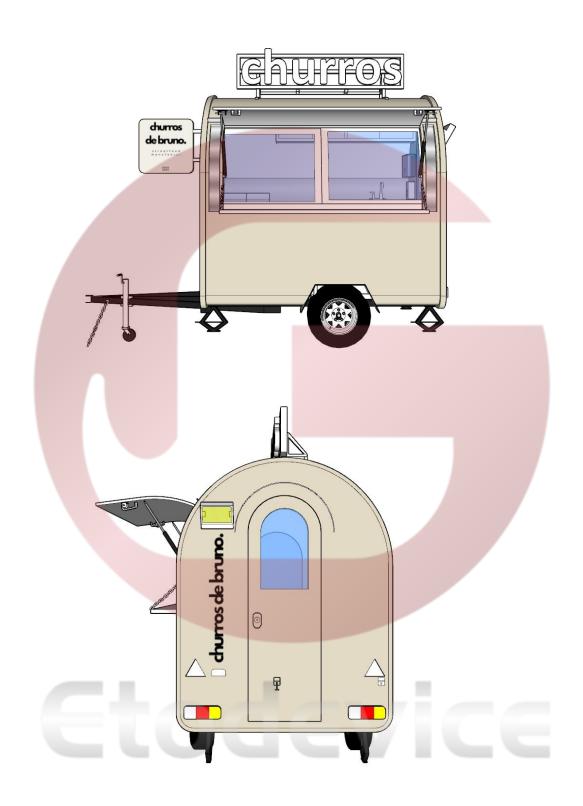

| Electric fryer  1.2m bench fridge  1m stainless steel exhaust hood  Stainless steel wall cabinets  Cash drawer  Trash bins |
| Warranty:            | 1 year warranty for free                                                                                                   |

For more information on this model, such as size options, pricing, standard configurations, customization and upgrades, production time, delivery terms, etc., please email sales@etofoodcarts.com. Our sales agent will contact you within a day or even sooner to address any inquiries you may have.



#### **Details**







- Front - - Side - - Side -







- Door - - Side - - Tail Lights -







- Interior - - Interior - - Interior -







- Cabinets - - Sinks - - Sockets -

#### Floor Plan



Etodevice

## Design