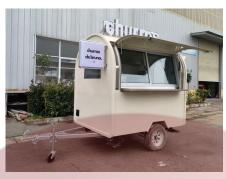

# **FR220DH Food Trailer**

### **Specification**

| Model:             | FR220DH                                                                                                                                                                                                 |
|--------------------|---------------------------------------------------------------------------------------------------------------------------------------------------------------------------------------------------------|
| Dimensions:        | 220*160*200cm                                                                                                                                                                                           |
| Color:             | RAL1013                                                                                                                                                                                                 |
| Window:            | Sliding concession windows, with gas struts                                                                                                                                                             |
| Electrical:        | 220V/50HZ                                                                                                                                                                                               |
| Net Weight:        | 670kg                                                                                                                                                                                                   |
| Gross Weight:      | 720kg                                                                                                                                                                                                   |
| Max. Load Weight:  | 1,340kg                                                                                                                                                                                                 |
| Tyre Size:         | 165R13LT                                                                                                                                                                                                |
| Material:          | Frame: Galvanized steel Exterior wall: Cold-rolled steel Insulation: 25mm black cotton Interior wall: ACM Workbench: 201 stainless steel Floor: Non-slip aluminium checkered floor                      |
| Accessory:         | 88cm safety chain Trailer hitch ball Trailer coupler Trailer stabilizers Heavy-duty trailer jack with wheel Flip down stainless steel serving shelf Door stop 7 pin trailer connector Custom vinyl wrap |
| Electrical System: | Electrical panel board Circuit breaker Swiss standard sockets 380V generator receptacles Electrical wires                                                                                               |
| Lighting:          | Interior lighting units Side lights Trailer tail lights & red reflectors License light LED LOGO side light LED LOGO sign                                                                                |