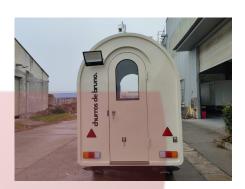

#### **Details**

- Front - - Side - - Side -

- Door - - Side - - Tail Lights -

- Interior - - Interior - - Interior -

- Cabinets - - Sinks - - Sockets -