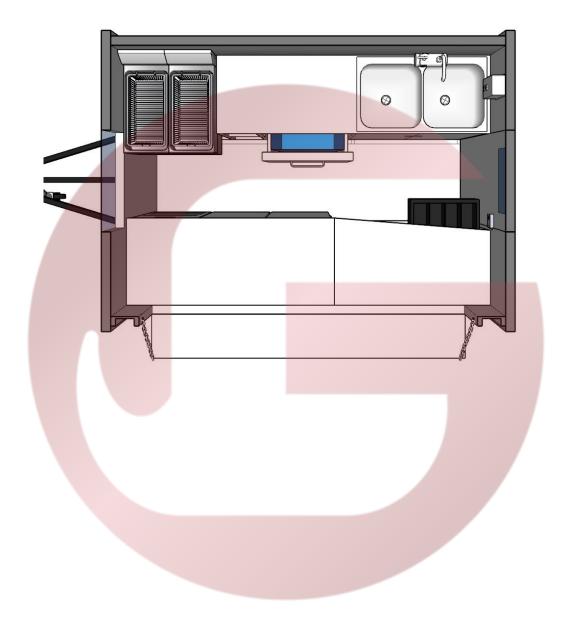

| Kitchen Equipment:   | Electric fryer  1.2m bench fridge  1m stainless steel exhaust hood  Stainless steel wall cabinets  Cash drawer  Trash bins |
| Warranty:            | 1 year warranty for free                                                                                                   |

For more information on this model, such as size options, pricing, standard configurations, customization and upgrades, production time, delivery terms, etc., please email sales@etofoodcarts.com. Our sales agent will contact you within a day or even sooner to address any inquiries you may have.



#### **Details**







- Front - - Side - - Side -







- Door - - Side - - Tail Lights -







- Interior - - Interior - - Interior -







- Cabinets - - Sinks - - Sockets -

#### Floor Plan



Etodevice

## Design